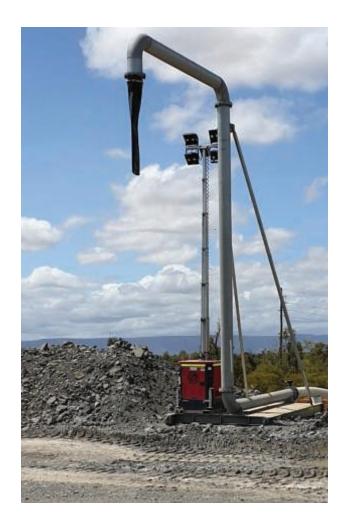

## Water Truck Fill Point Stand Pipe

Truflo Pumping Systems' water truck fill point stand pipes are engineered to withstand the harsh Australian weather conditions.

Truflo Pumps offer a complete range of water truck fill point stations with sizes ranging from 100mm (4") through to 400mm (16") and water delivery of up to 500L/sec.

Optional full packages include pump, standpipe, interconnection hoses and key fob, which allows the driver to remotely stop and start the system without having to leave the trucks cab. There is also the option of cyclone rating for high wind and cyclone prone areas.