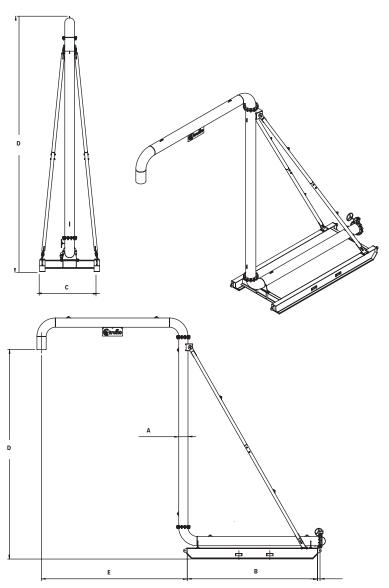

## **Specifications**

| SPECIFICATIONS |                                |       |      |      |      |      |  |
|----------------|--------------------------------|-------|------|------|------|------|--|
| ITEM           | DESCRIPTION                    | Α     | В    | С    | D    | E    |  |
| 1              | 150mm (6") Standpipe Assembly  | 150NB | 3000 | 2200 | 5000 | 3825 |  |
| 2              | 200mm (8") Standpipe Assembly  | 200NB | 3730 | 2200 | 5900 | 4000 |  |
| 3              | 250mm (10") Standpipe Assembly | 250NB | 5000 | 2200 | 8050 | 4525 |  |
| 4              | 300mm (12") Standpipe Assembly | 300NB | 5000 | 2200 | 8050 | 4750 |  |
| 5              | 400mm (16") Standpipe Assembly | 400NB | 5000 | 2200 | 8500 | 4800 |  |