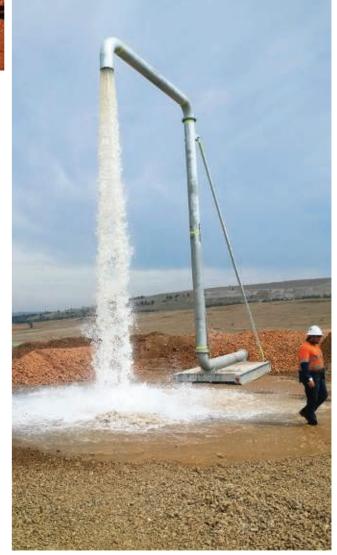

## Water Truck Fill Point Stand Pipe

Truflo Pumping Systems' water truck fill point stand pipes are engineered to withstand the harsh Australian weather conditions.

Truflo Pumps offer a complete range of water truck fill point stations with sizes ranging from 100mm (4") through to 400mm (16") and water delivery of up to 500L/sec.

Optional full packages include pump, standpipe, interconnection hoses and key fob, which allows the driver to remotely stop and start the system without having to leave the trucks cab. There is also the option of cyclone rating for high wind and cyclone prone areas.