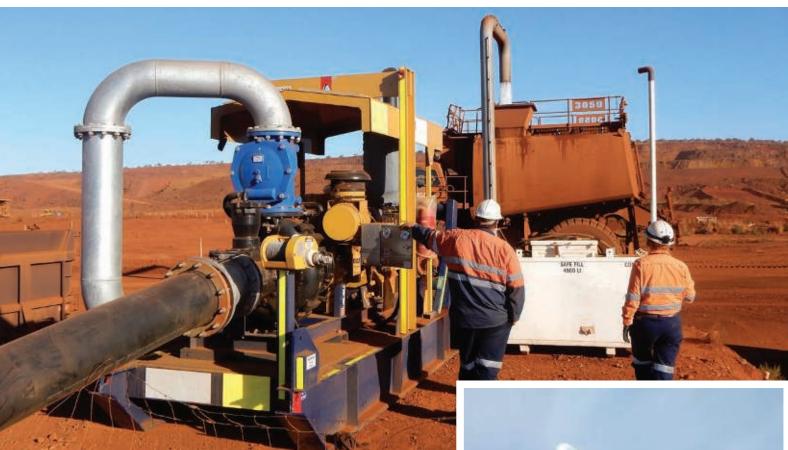

## Water Truck Fill Point Stand Pipe

Truflo Pumping Systems' water truck fill point stand pipes are engineered to withstand the harsh Australian weather conditions.

Truflo Pumps offer a complete range of water truck fill point stations with sizes ranging from 100mm (4") through to 400mm (16") and water delivery of up to 500L/sec.

Optional full packages include pump, standpipe, interconnection hoses and key fob, which allows the driver to remotely stop and start the system without having to leave the trucks cab. There is also the option of cyclone rating for high wind and cyclone prone areas.